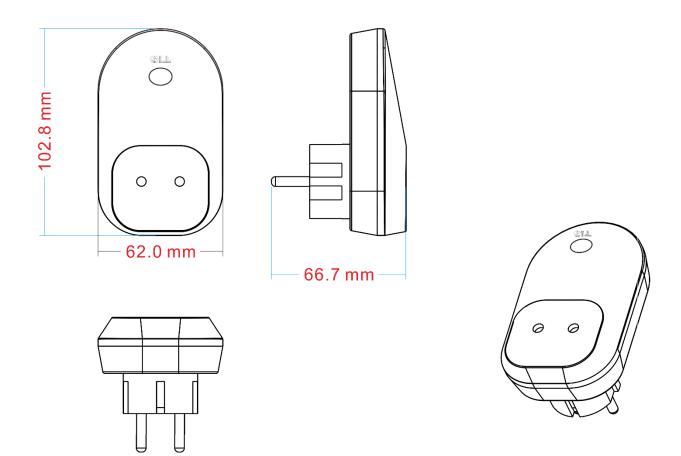

# **Product Characteristics**

| Power supply                   | Input Voltage<br>Output Power<br>Protection<br>Current consumption       | 80-240 VAC 50/60 Hz<br>3W / 12V<br>Built in Protection fuse<br>20 mA / 12 V DC                               |
|--------------------------------|--------------------------------------------------------------------------|--------------------------------------------------------------------------------------------------------------|
| Outputs                        | Number of channels<br>Nominal voltage<br>Nominal current per channel     | 1<br>0 – 230 V AC 50/60 Hz<br>10 A / 230 VAC                                                                 |
| Output switching current       | Max switching current<br>Max Continues current<br>Max. switching Voltage | 16A/230 VAC Resistive<br>8A/230 VAC florescent<br>10A/230 VAC<br>440VAC / 125VDC                             |
| Output service life            | Mechanical Endurance                                                     | > 10,000,000 OPS                                                                                             |
| Output switching times         | Operating time<br>Releasing time<br>Max. operating frequency             | 15mS (at nomi. Volt)<br>8 mS (at nomi. Volt)<br>20 cycle/min                                                 |
| TIS AIR                        | WIFI Signal<br>Protocol Standard                                         | 2.4 GHz<br>802.11 b/g/n                                                                                      |
| Reaction time                  |                                                                          | approx. 30ms                                                                                                 |
| Socket type                    | Optional                                                                 | Europe , UK, US or Universal type                                                                            |
| Connection terminal            | Data                                                                     | Direct TIS bus connection                                                                                    |
| Operating and display elements | touch buttons<br>Backlight<br>TIS AIR<br>Upgrading                       | 1 button for control<br>LED Backlight indicators<br>TIS Protocol massages and commands<br>By WIFI Connection |
| Weight                         | Without packaging                                                        | 20 g                                                                                                         |
| Dimensions                     | Width x length x height                                                  | 103mm * 62mm * 68mm                                                                                          |
| Housing                        | Materials<br>Plastic Parts color<br>IP rating                            | PC anti fire<br>White<br>IP 50                                                                               |
| Temperature range              | Operation<br>Storage<br>Transport                                        | -1060°C<br>-2050°C<br>-2575°C                                                                                |
| Air humidity                   |                                                                          | <80% non-condensing                                                                                          |