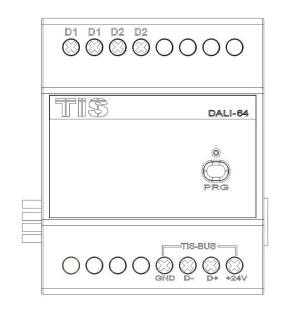

## **Product characteristics**

| Ports                         | DALI                                   | Standard DALI connection Numbers of units max 12 units               |
|-------------------------------|----------------------------------------|----------------------------------------------------------------------|
| Reaction time                 |                                        | approx. 20ms                                                         |
| Function programmable options | DALI                                   | Numbers of addresses 64<br>16 Groups<br>16 Scenes                    |
| Mounting                      | Din Rail<br>Wall mount                 | Standard 35 mm Din rail screw holder on the back of the module       |
| Connection terminal           | Load and Power<br>Data / bus           | Screw terminal 0,254mm2 Male female connectors Link + screw Terminal |
| Weight                        | Without packaging                      | 0.21 KG                                                              |
| Dimensions                    | Width x length x height                | 90mm x 73mm x 76mm                                                   |
| Housing                       | Materials<br>Casing color<br>IP rating | ABS anti fire<br>Black Gray<br>IP 20                                 |
| Temperature range             | Operation<br>Storage<br>Transport      | -3060°C<br>-2060°C<br>-3075°C                                        |
| Air humidity                  |                                        | <85% non-condensing                                                  |

### B- Screw terminals connection

By using the Cat5e cable to connect to TIS bus 4 terminals (24V,D+, D-, GND)

Recomanded UTP cat5e color connection

24V - Orange

D+ - Blue D- - White Blue

GND - White Orange