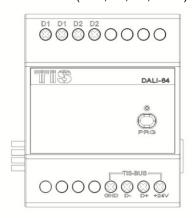

## **Product characteristics**

| Ports                         | DALI                                   | Standard DALI connection Numbers of units max 12 units               |
|-------------------------------|----------------------------------------|----------------------------------------------------------------------|
| Reaction time                 |                                        | approx. 20ms                                                         |
| Function programmable options | DALI                                   | Numbers of addresses 64<br>16 Groups<br>16 Scenes                    |
| Mounting                      | Din Rail<br>Wall mount                 | Standard 35 mm Din rail screw holder on the back of the module       |
| Connection terminal           | Load and Power<br>Data / bus           | Screw terminal 0,254mm2 Male female connectors Link + screw Terminal |
| Weight                        | Without packaging                      | 0.21 KG                                                              |
| Dimensions                    | Width x length x height                | 90mm x 73mm x 76mm                                                   |
| Housing                       | Materials<br>Casing color<br>IP rating | ABS anti fire<br>Black Gray<br>IP 20                                 |
| Temperature range             | Operation<br>Storage<br>Transport      | -3060°C<br>-2060°C<br>-3075°C                                        |
| Air humidity                  |                                        | <85% non-condensing                                                  |

### B- Screw terminals connection

By using the Cat5e cable to connect to TIS bus 4 terminals (24V,D+, D-, GND)

Recomanded UTP cat5e color connection

24V - Orange

D+ - Blue D- - White Blue

GND - White Orange