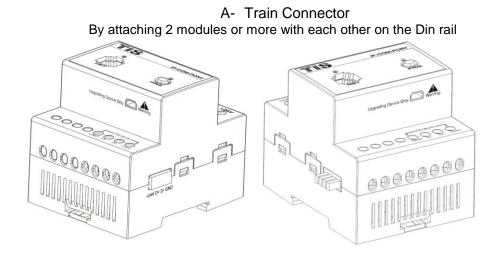

| Without packaging                      | 0.21 KG                                                              |
| Dimensions                    | Width x length x height                | 90mm x 73mm x 76mm                                                   |
| Housing                       | Materials<br>Casing color<br>IP rating | ABS anti fire<br>Black Gray<br>IP 20                                 |
| Temperature range             | Operation<br>Storage<br>Transport      | -3060°C<br>-2060°C<br>-3075°C                                        |
| Air humidity                  |                                        | <85% non-condensing                                                  |

# Wiring diagram

## **Data connection**

TIS Bus connection can be done by 2 ways



### B- Screw terminals connection

By using the Cat5e cable to connect to TIS bus 4 terminals (24V,D+, D-, GND)





Recomanded UTP cat5e color connection

24V - Orange

D+ - Blue D- - White Blue

GND - White Orange



## **Warranty**

We provide a warranty as provided for by law.

Hologram warranty seal and product serial number is provided by each device.

Please send the description of the defect with Product S/N to our dealer network.

info@tissmarthome.com www.tissmarthome.com