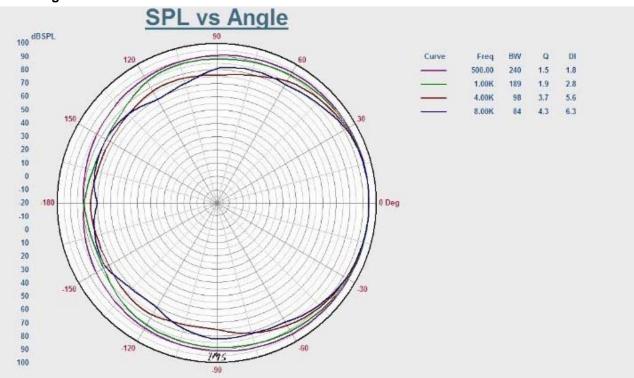

ps @70V            | 7.5W, 3.75W                      |
| Impedance                  | Black:Com White:1.3KΩ Green:670Ω |
| SPL(1W/1M)                 | 92dB                             |
| Max. SPL (Rated W/1M)      | 105dB                            |
| Frequency Response (-10dB) | 120-15KHz                        |
| Finish                     | Organic resin                    |
| Speaker Driver             | 5.5" x1 1.5" x1                  |
| IP Rate                    | IP x 6                           |
| Cutout Size                | 365mm                            |
| Dimensions(mm)             | H:290                            |
| Weight                     | 4.8Kg                            |

Website: www.itc-pa.com.cn; Mail: info@itc-pa.com.cn



## **Direction Diagram:**



# **Frequency Response:**