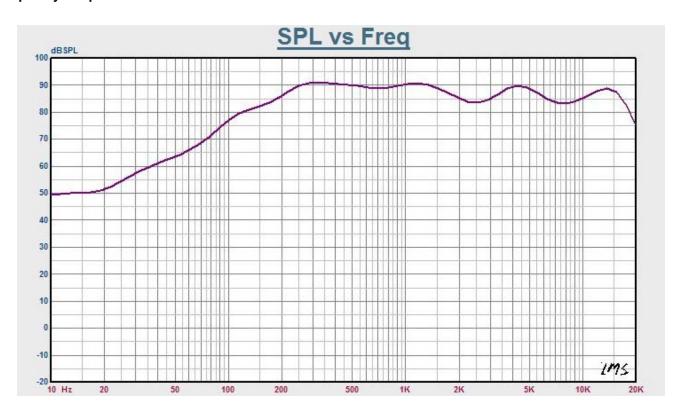

75W                      |
| Impedance                  | Black:Com White:1.3KΩ Green:670Ω |
| SPL(1W/1M)                 | 92dB                             |
| Max. SPL (Rated W/1M)      | 105dB                            |
| Frequency Response (-10dB) | 120-15KHz                        |
| Finish                     | Organic resin                    |
| Speaker Driver             | 5.5" x1 1.5" x1                  |
| IP Rate                    | IP x 6                           |
| Cutout Size                | 365mm                            |
| Dimensions(mm)             | H:290                            |
| Weight                     | 4.8Kg                            |

Website: www.itc-pa.com.cn; Mail: info@itc-pa.com.cn



## **Direction Diagram:**



# **Frequency Response:**