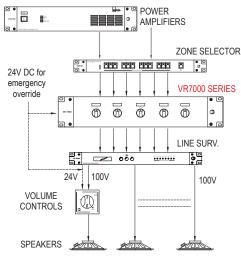

## Application Schematic

VR should be installed before LS4808 / 4816 to avoid false fault detection due to variation of impedance whenever volume is adjusted.

AV7200 is used for controlling speaker volume automatically for a localised area by adjusting the 100V line audio according to the ambient noise. As it varies the volume at 100V instead of sending control signal to the system, it can be easily applied to the existing systems without having to lay new cablings or installing new equipment.

# Application Schematic