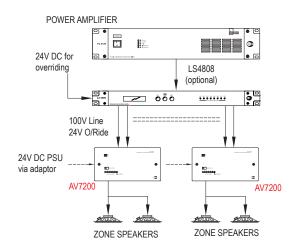

## Application Schematic

VR should be installed before LS4808 / 4816 to avoid false fault detection due to variation of impedance whenever volume is adjusted.

AV7200 is used for controlling speaker volume automatically for a localised area by adjusting the 100V line audio according to the ambient noise. As it varies the volume at 100V instead of sending control signal to the system, it can be easily applied to the existing systems without having to lay new cablings or installing new equipment.

#### 100W 100V Line Auto Volume Controller AV7200

# Application Schematic