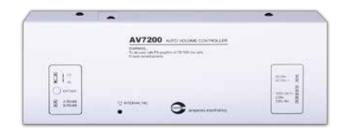

24V DC overriding
- Built in overriding relay for emergency volume bypass

## **Technical Specifications**

| VR7605 / VR7610 / VR7615 |                                  |
|--------------------------|----------------------------------|
| Power rating             | 50 / 100 / 150W 100V line / zone |
| Overriding voltage       | 24V DC                           |
| Overriding current       | 15 mA per channel                |
| Attenuation              | 6 steps incl. OFF                |
| Attenuation / step       | 6 dB / step                      |
| Attenuation method       | Auto transformer                 |
| Size (W x H x D)         | 482 x 88 x 60 mm                 |
| Weight                   | 2.1 / 3.1 / 3.2 kg               |

#### 100W 100V Line Auto Volume Controller AV7200



# Application Schematic