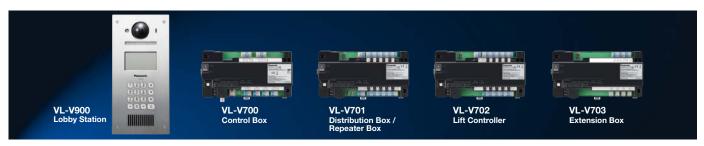

## VL-V900 and VL-V700 series

#### **Key Features**

Large-capacity, expandable;

The system supports up to 560 room units (main monitors) and 3 lobby stations.

Optional devices such as cameras, access controllers (door openers, key switches, card scanners, etc.), electric locks, and a TV monitor can be connected. The system can be integrated with a Panasonic PBX system used by facility staff.

Extension boxes can be used to increase the number of lobby stations that can be used in the system. Up to 3 extension boxes can be connected to the control box, and up to 6 lobby stations can be connected to each extension box. In all, the system supports up to 18 lobby stations. Easy to install, configure and maintain: