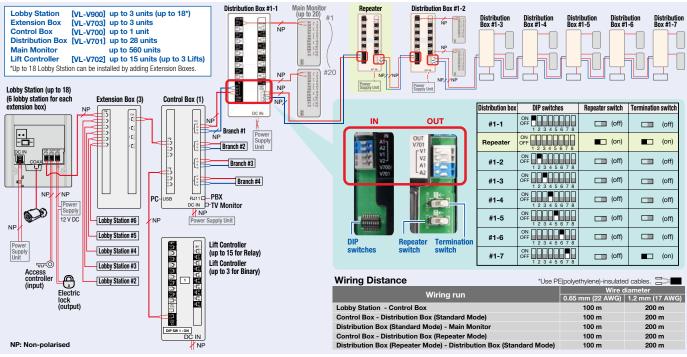

#### Wiring Diagram

#### **Key Features**

Large-capacity, expandable;

The system supports up to 560 room units (main monitors) and 3 lobby stations.

Optional devices such as cameras, access controllers (door openers, key switches, card scanners, etc.), electric locks, and a TV monitor can be connected. The system can be integrated with a Panasonic PBX system used by facility staff.

Extension boxes can be used to increase the number of lobby stations that can be used in the system. Up to 3 extension boxes can be connected to the control box, and up to 6 lobby stations can be connected to each extension box. In all, the system supports up to 18 lobby stations. Easy to install, configure and maintain:

The system mainly needs only 2 wire cables (1 pair of cables), and minimal equipment.

System settings can be configured in advance using a computer, and uploaded on-site via USB connection.

System settings can be configured on-site using a lobby station, main monitor, and PBX extension telephone.