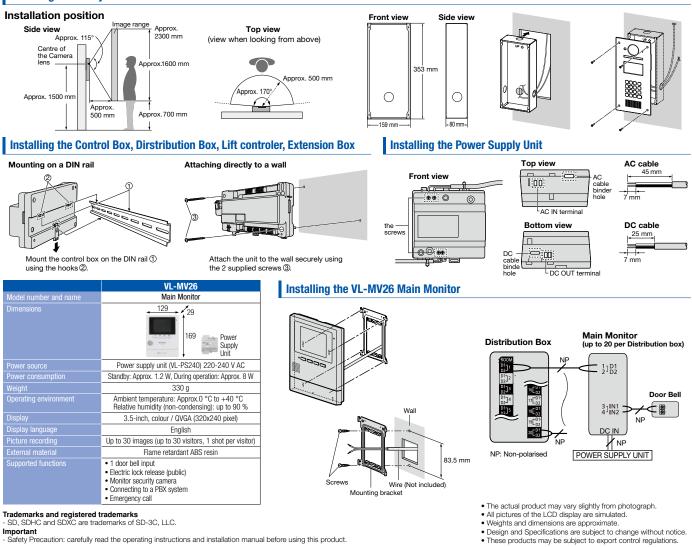

#### Installing the Lobby Station

DISTRIBUTED BY :

Panasonic

#### For the Lobby Station

Flush mount box x1, Screw for Flush mount box (4 mm x 25 mm) x4, Hex wrench x1, Power supply unit x1 (AC cable is not included.)

Screw for power supply unit (4 mm x 40 mm) x2, Cable binder x2

For the Control Box, Distribution Box, Lift Controller, Extension Box

Screw for mounting the box (3.8 mm x 20 mm) x2, Power supply unit x1 (AC cable is not included.) Screw for power supply unit (4 mm x 40 mm) x2, Cable binder x3

#### **Specifications**

|                                                           | VL-V900                                                                                                                                                                                                                                                                                                                                                            | VL-V700                                                                                                                                                                                                                                                                                                                                                                    | VL-V701                                                                                                                                                     | VL-V702                                                                           | VL-V703                                                   |
|-----------------------------------------------------------|--------------------------------------------------------------------------------------------------------------------------------------------------------------------------------------------------------------------------------------------------------------------------------------------------------------------------------------------------------------------|----------------------------------------------------------------------------------------------------------------------------------------------------------------------------------------------------------------------------------------------------------------------------------------------------------------------------------------------------------------------------|-------------------------------------------------------------------------------------------------------------------------------------------------------------|-----------------------------------------------------------------------------------|-----------------------------------------------------------|
| Model number and name                                     | Lobby Station                                                                                                                                                                                                                                                                                                                                                      | Control Box                                                                                                                                                                                                                                                                                                                                                                | Distribution Box / Repeater Box                                                                                                                             | Lift Cotrol Box                                                                   | Extension Box                                             |
| Dimensions                                                | Up to 3<br>(Up to 18*1)                                                                                                                                                                                                                                                                                                                                            | Power<br>Supply<br>Unit                                                                                                                                                                                                                                                                                                                                                    | Up to 28<br>Power<br>Supply<br>Unit                                                                                                                         | Up to 15<br>Power<br>Supply<br>Unit                                               | Up to 3                                                   |
| Power source                                              | Power supply unit (VL-PS240) 24 V DC, 0.2 A                                                                                                                                                                                                                                                                                                                        | Power supply unit (VL-PS240: AC 220-240 V)                                                                                                                                                                                                                                                                                                                                 |                                                                                                                                                             |                                                                                   |                                                           |
| Power consumption                                         | Standby: Approx. 1.9 W<br>During operation: Approx. 4.5 W                                                                                                                                                                                                                                                                                                          | Standby: Approx. 3.5 W<br>During operation: Approx. 3.7 W                                                                                                                                                                                                                                                                                                                  | Standby: Approx. 1.2 W<br>During operation: Approx. 2.0 W                                                                                                   | Standby: Approx. 0.4 W<br>During operation: Approx. 4.4 W                         | Standby: Approx. 1.5 W<br>During operation: Approx. 1.5 W |
| Dimensions (H x W x D)<br>(Excluding protruding sections) | 373 x 179 x 2.5 mm (excluding sections embedded<br>into the wall) Flush mounting only                                                                                                                                                                                                                                                                              | 108.5 x 210 x 52.5 mm                                                                                                                                                                                                                                                                                                                                                      |                                                                                                                                                             |                                                                                   |                                                           |
| Weight                                                    | 2.0 kg                                                                                                                                                                                                                                                                                                                                                             | 400 g                                                                                                                                                                                                                                                                                                                                                                      |                                                                                                                                                             |                                                                                   |                                                           |
| Operating environment                                     | Ambient temperature: Approx10 °C to +55 °C,<br>Relative humidity (non-condensing): up to 90 %                                                                                                                                                                                                                                                                      | Ambient temperature: -10°C to +50°C, Relative humidity (non-condensing): up to 90 %<br>(indoor use only)                                                                                                                                                                                                                                                                   |                                                                                                                                                             |                                                                                   |                                                           |
| Display                                                   | 4.3-inch monochrome display (white backlit LCD)                                                                                                                                                                                                                                                                                                                    |                                                                                                                                                                                                                                                                                                                                                                            |                                                                                                                                                             |                                                                                   |                                                           |
| Display language                                          | English                                                                                                                                                                                                                                                                                                                                                            | _                                                                                                                                                                                                                                                                                                                                                                          |                                                                                                                                                             |                                                                                   |                                                           |
| Talking method                                            | Hands-free                                                                                                                                                                                                                                                                                                                                                         | -                                                                                                                                                                                                                                                                                                                                                                          |                                                                                                                                                             |                                                                                   |                                                           |
| Viewing angle                                             | Horizontally: Approx. 170°, Vertically: Approx. 115°                                                                                                                                                                                                                                                                                                               | -                                                                                                                                                                                                                                                                                                                                                                          |                                                                                                                                                             |                                                                                   |                                                           |
| Image sensor                                              | (1/4 inch) CMOS sensor (approx. 1M pixels)                                                                                                                                                                                                                                                                                                                         | —                                                                                                                                                                                                                                                                                                                                                                          |                                                                                                                                                             |                                                                                   |                                                           |
| Minimum illuminance required                              | 1 lx (within approx. 50 cm from the camera lens)                                                                                                                                                                                                                                                                                                                   | —                                                                                                                                                                                                                                                                                                                                                                          |                                                                                                                                                             |                                                                                   |                                                           |
| Lighting method                                           | White coloured LED lights                                                                                                                                                                                                                                                                                                                                          | -                                                                                                                                                                                                                                                                                                                                                                          |                                                                                                                                                             |                                                                                   |                                                           |
| IP rating / IK rating                                     | IP55*2 / Compliant with IK07                                                                                                                                                                                                                                                                                                                                       | —                                                                                                                                                                                                                                                                                                                                                                          |                                                                                                                                                             |                                                                                   |                                                           |
| Installation method                                       | Flush mount (flush mounting box supplied)                                                                                                                                                                                                                                                                                                                          | Wall implanted (or can be installed on DIN rail)                                                                                                                                                                                                                                                                                                                           |                                                                                                                                                             |                                                                                   |                                                           |
| External material                                         | Aluminium / stainless steel                                                                                                                                                                                                                                                                                                                                        | Flame retardant ABS resin                                                                                                                                                                                                                                                                                                                                                  |                                                                                                                                                             |                                                                                   |                                                           |
| Supported functions                                       | Support for electric lock releasing (entrance unlocking) x 1<br>VIDEO-IN (recommended Panasonic CCTV) x 1<br>Guidance (simple usage for visitors)<br>Night colour vision (white coloured LED lights)<br>Heat sensor: The backlight of the display and buttons are<br>turned on when a visitor is detected.<br>Display the resident's names<br>Unlock with PIN-code | USB connection<br>(provide PC application / English)<br>• date and time setting<br>• set the room number with the monitor<br>• estimate the status of the equipment<br>in the system<br>• operation setting<br>(terminal, pass code, and so on.)<br>SD Card (SD / SDHC / SDXC): Log function <sup>-3</sup><br>VIDEO OUTPUT (VTSC up to 1)<br>R-11: connect with PBX system | Dip switch<br>• Mode change<br>(Distributor mode / Repeater mode)<br>• Termination setting<br>(Normal / Terminal)<br>• ID setting<br>(1-7 by binary number) | Supported control methods<br>• 1:1 control (Relay signalling)<br>• Binary control | Extend Lobby Stations                                     |